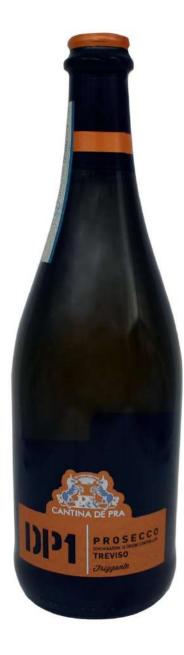

## PROSECCO DOC TREVISO FRIZZANTE

## Alcohol

11 % Vol.

Sugar residual 12 g/l Serving temperature 6-8°C

Glera 100%

Vineyards are located in Province of Treviso, inside Prosecco Doc area

*Sylvoz and double inverted with a production pe hectars of 180 quintals* 

Harvest from mid-September to mid-October

White vinification with soft pressing of the grapes and fermetation at controlled temperature. Sparkling method: Martinotti

Colour: mistred straw yellow with greenish reflections Perlage: thin and delicate

Perfumes: intense, typically fruity and floral

*Taste: Fresh and sharp with good structure and an aromatic finale*